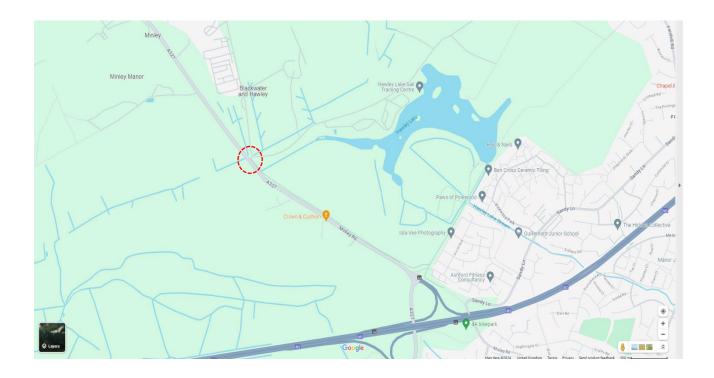

## **DIRECTIONS TO HAWLEY LAKE SAIL TRAINING CENTRE**

Please note: If you are using a sat nav, our normal post code will take you to the main entrance to Gibraltar Barracks. Use GU17 9UD to get to our approach road (circled on the map below - What3Words Reference ///upcoming.scatters.promising.). From the M3 use Jct 4a.

We are on a private road accessible from the A327 Minley Road. The signposted turning is between the Gibraltar Barracks main entrance and the Crown and Cushion pub. Follow the signposts and we are situated at the end of the road. Parking is available along the fence line outside the club's main gate.